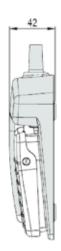

## 6225-0020 USB Footswitch



Technology Ltd

• Customer programmable USB footswitch

Emulates mouse or keyboard functions, up to 3 keys simultaneously

- Plug and Play technology, no additional drivers required
- Grey cover and base
- 2.5m cable
- Works with Windows<sup>™</sup>, Linux<sup>™</sup> & Mac<sup>™</sup>
- Rated 20mA 5V DC
- USB 2.0 Protocol



The 6225-0020 is a 2 pedal USB footswitch supplied with grey pedals and base. With DIP switches for customer programming, the switch is supplied with 2.5 metre cable as an IPX2 rated assembly for operation from a 20 mA 5V DC supply.

## Reference dimensions in mm