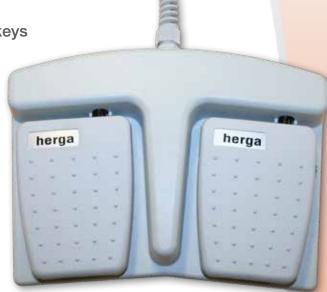

## 6225-0020 USB Footswitch

Technology Ltd

• Customer programmable USB footswitch

Emulates mouse or keyboard functions, up to 3 keys simultaneously

- Plug and Play technology, no additional drivers required
- Grey cover and base
- 2.5m cable
- Works with Windows<sup>™</sup>, Linux<sup>™</sup> & Mac<sup>™</sup>
- Rated 20mA 5V DC
- USB 2.0 Protocol

The 6225-0020 is a 2 pedal USB footswitch supplied with grey pedals and base. With DIP switches for customer programming, the switch is supplied with 2.5 metre cable as an IPX2 rated assembly for operation from a 20 mA 5V DC supply.