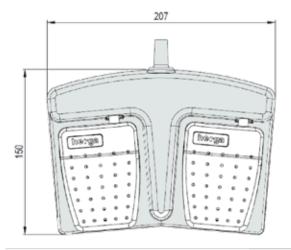

## 6225-0020 USB Footswitch



Technology Ltd

• Customer programmable USB footswitch

Emulates mouse or keyboard functions, up to 3 keys simultaneously

- Plug and Play technology, no additional drivers required
- Grey cover and base
- 2.5m cable
- Works with Windows<sup>™</sup>, Linux<sup>™</sup> & Mac<sup>™</sup>
- Rated 20mA 5V DC
- USB 2.0 Protocol



The 6225-0020 is a 2 pedal USB footswitch supplied with grey pedals and base. With DIP switches for customer programming, the switch is supplied with 2.5 metre cable as an IPX2 rated assembly for operation from a 20 mA 5V DC supply.

## Reference dimensions in mm